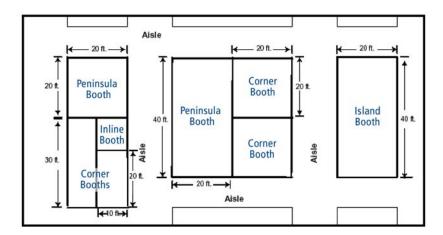

est Form (page 3). See definitions of configurations below. Note: corner booths are only reserved for 10' x 20' sized booths or larger.

### **Definitions of Configurations**

Up-to-date floor plans are available at

→ www.intersolar.us → For Exhibitors → Participation → Reservation

### ■ Inline (linear):

One or more standard (10' x 10') booth units in a straight line. Note: corner booths are only reserved for 10' x 20' sized booths or larger.

# ■ Corner Booth (minimum 2 booths):

A minimum size fo 10' x 20'. A corner booth has 2 sides open to the aisle.

Peninsula (minimum 4 booths):
A minimum depth of 20' and a back wall area of 20'. A peninsula has 3 sides open to the aisle.

### ■ Island (minimum 8 booths):

A minimum size of 20' x 40'. An island has all 4 sides open to the aisle.



July 11–13, 2017 Moscone Center, San Francisco, USA

### **INTERSOLAR NORTH AMERICA CONTACTS**

We look forward working with you throughout the 2016 show cycle. Feel free to contact an Intersolar North America team member should you have further questions.

Organizers Solar Promotion International GmbH

Kiehnlestrasse 16 75172 Pforzheim, Germany Tel.: +49 7231 58598-0 Fax: +49 7231 58598-28 exhibitorservice@intersolar.us

SEMI

3081 Zanker Road San Jose, CA 95134, USA Tel.: +1 408 943-6900

Booth & Sponsorships Sales

Co-Organizers

U.S. Mr. Peter Andersen Tel.: +1 603 831-1701 Fax: +1 603 925-0312

Fax.: +1 603 925-0312 andersen@intersolar.us

**Exhibitor Service** Operations, Booth Construction

Logistics & Invoicing Tel.: +49 761 3881-3800 Fax: +49 761 3881-3014 intersolar\_us@fwtm.de